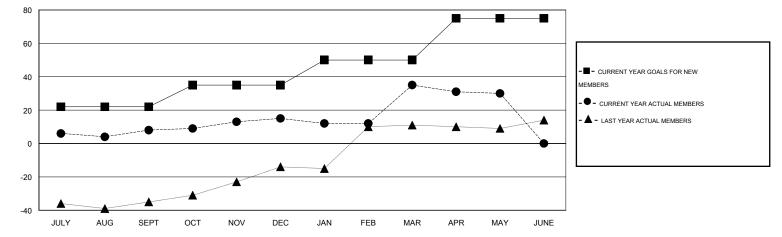

## LOCATION LITHUANIA

 $\mathsf{GMT} \; \mathsf{CA} \; 4$ Clubs Members RESULTS FOR 2014-2015 RESULTS FOR 2014-2015 NEW CLUB NEW CLUBS DROPPED NET NEW MEMBER CHARTER AND DROPPED NET QUARTER QUARTER GOAL CLUBS GAIN/LOSS GOAL NEW MEMBERS MEMBERS GAIN/LOSS ADDED 1 0 0 0 22 13 5 8 JULY/AUG/SEPT JULY/AUG/SEPT 0 0 0 6 7 0 13 13 OCT/NOV/DEC OCT/NOV/DEC 0 0 15 25 5 20 1 1 JAN/FEB/MAR JAN/FEB/MAR 1 0 0 0 25 2 7 -5 APR/MAY/JUNE APR/MAY/JUNE

GOALS AND ACTUAL MEMBERS CUMULATIVE

| DROPPED CLUBS: 0 |    | 15 CLUBS OF 30 ADDED 1 OR MORE<br>NEW MEMBERS | GENDER DISTRIBUTION |              |   |
|------------------|----|-----------------------------------------------|---------------------|--------------|---|
|                  |    |                                               | MALE                | 381 (59.62%) |   |
|                  |    |                                               | FEMALE              | 258 (40.38%) |   |
| DROPPED MEMBERS  |    |                                               |                     |              |   |
| DECEASED         | 0  | CLICK HERE FOR HEALTH<br>ASSESSMENT DATA      |                     |              | C |
| CLUB CANCELLED   | 0  |                                               | FAMILY UNIT MEMBERS |              | 6 |
| OTHER 2          | 23 |                                               | HEAD OF HOUSEHOLD   |              | 3 |
| TOTAL            | 23 |                                               | NON-HEAD OF HOUSEF  | IOLD         | 3 |